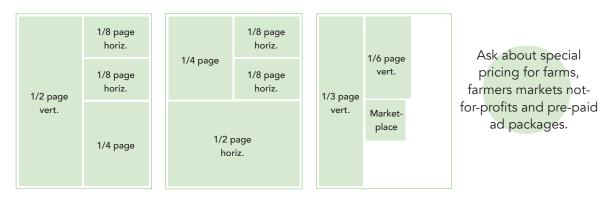

## edible MICHIANA

| Print Advertising (All ads are 4-color) |                              | COST PER ISSUE |          |
|-----------------------------------------|------------------------------|----------------|----------|
|                                         | Size                         | 1 issue        | 4 issues |
| Covers                                  |                              |                |          |
| Back Cover                              | 8.375 x 10.875" <sup>*</sup> | \$2,730        | \$2,320  |
| Inside Cover                            | 8.375 x 10.875" <sup>*</sup> | \$2,650        | \$2,250  |
| Interior Pages                          |                              |                |          |
| Full Page                               | 8.375 x 10.875" <sup>*</sup> | \$2,550        | \$2,170  |
| Half Page (Horizontal)                  | 7.64 x 4.75″                 | \$1,310        | \$1,120  |
| Half Page (Vertical)                    | 3.75 x 9.64"                 | \$1,310        | \$1,120  |
| Third Page (Vertical)                   | 2.45 x 9.64"                 | \$920          | \$780    |
| Quarter Page                            | 3.75 x 4.75"                 | \$680          | \$580    |
| Sixth Page (Vertical)                   | 2.45 x 4.75"                 | \$460          | \$390    |
| Eighth Page (Horizontal)                | 3.75 x 2.3"                  | \$390          | \$330    |
| Marketplace                             | 2.375 x 2.625"               | \$240          | \$210    |

We offer free ad development for four-time advertisers. Ask about special inserts, bound-in cards and fliers.